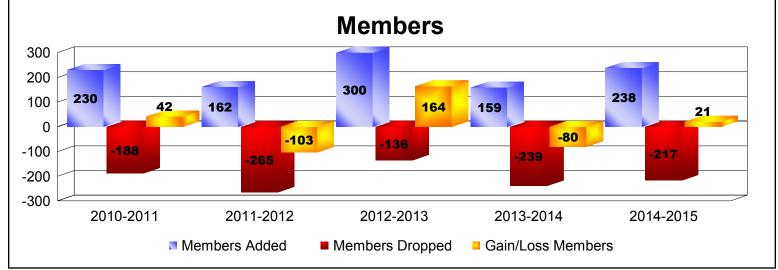

District 310 A2

As of June 2015 Cumulative

| Year      | New<br>Clubs | Dropped<br>Clubs | Gain/<br>Loss<br>Clubs | New<br>Members | Charter<br>Members | Reinstate<br>Members | Transfer<br>Members | Total<br>Member<br>Added | Total<br>Members<br>Dropped | Gain/<br>Loss<br>Members |
|-----------|--------------|------------------|------------------------|----------------|--------------------|----------------------|---------------------|--------------------------|-----------------------------|--------------------------|
| 2010-2011 | 1            | -2               | -1                     | 165            | 26                 | 36                   | 3                   | 230                      | -188                        | 42                       |
| 2011-2012 | 2            | -1               | 1                      | 51             | 102                | 7                    | 2                   | 162                      | -265                        | -103                     |
| 2012-2013 | 3            | -2               | 1                      | 219            | 72                 | 7                    | 2                   | 300                      | -136                        | 164                      |
| 2013-2014 | 1            | -2               | -1                     | 128            | 25                 | 4                    | 2                   | 159                      | -239                        | -80                      |
| 2014-2015 | 2            | -4               | -2                     | 159            | 60                 | 19                   | 0                   | 238                      | -217                        | 21                       |
| Average   | 2            | -2               | 0                      | 144            | 57                 | 15                   | 2                   | 218                      | -209                        | 9                        |