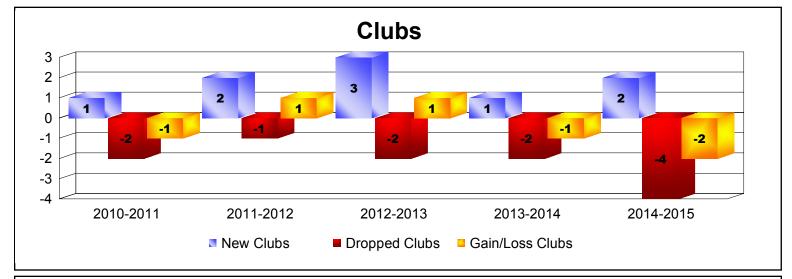

District 310 A2

As of June 2015 Cumulative

| Year      | New<br>Clubs | Dropped<br>Clubs | Gain/<br>Loss<br>Clubs | New<br>Members | Charter<br>Members | Reinstate<br>Members | Transfer<br>Members | Total<br>Member<br>Added | Total<br>Members<br>Dropped | Gain/<br>Loss<br>Members |
|-----------|--------------|------------------|------------------------|----------------|--------------------|----------------------|---------------------|--------------------------|-----------------------------|--------------------------|
| 2010-2011 | 1            | -2               | -1                     | 165            | 26                 | 36                   | 3                   | 230                      | -188                        | 42                       |
| 2011-2012 | 2            | -1               | 1                      | 51             | 102                | 7                    | 2                   | 162                      | -265                        | -103                     |
| 2012-2013 | 3            | -2               | 1                      | 219            | 72                 | 7                    | 2                   | 300                      | -136                        | 164                      |
| 2013-2014 | 1            | -2               | -1                     | 128            | 25                 | 4                    | 2                   | 159                      | -239                        | -80                      |
| 2014-2015 | 2            | -4               | -2                     | 159            | 60                 | 19                   | 0                   | 238                      | -217                        | 21                       |
| Average   | 2            | -2               | 0                      | 144            | 57                 | 15                   | 2                   | 218                      | -209                        | 9                        |